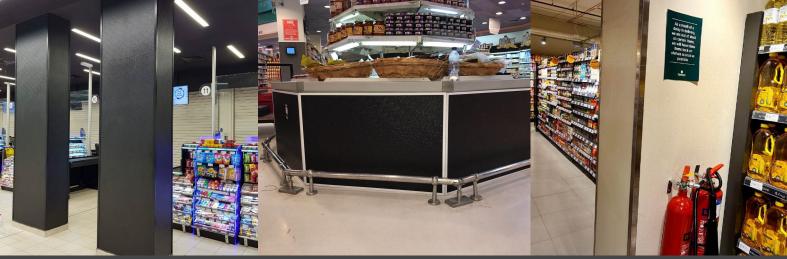

#### Main Issues in Supermarket Columns:

Supermarket columns are highly vulnerable areas in the front of house and have the following issues:

- Impact damage on walls
- Continuous repainting needed due to hard to clean walls
- Staining from heavy moisture and cleaning
- high levels of fungus and bacteria due to poor finishes leading to failure of food safety requirements and odours

## Supermarkets Column Protections