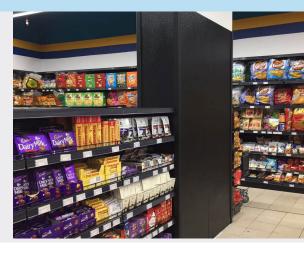

#### Main Issues in Supermarket Columns:

Supermarket columns are highly vulnerable areas in the front of house and have the following issues:

- Impact damage on walls
- Continuous repainting needed due to hard to clean walls
- Staining from heavy moisture and cleaning
- high levels of fungus and bacteria due to poor finishes leading to failure of food safety requirements and odours